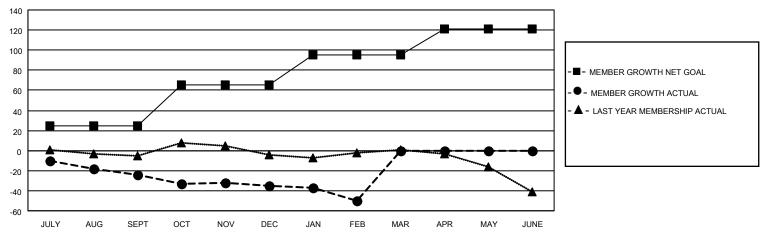

#### GOALS AND ACTUAL MEMBERS CUMULATIVE

| DROPPED CLUBS: 2 |    | 22 CLUBS OF 52 ADDED 1 OR MORE<br>NEW MEMBERS | GENDER DISTRIBUTION  MALE 816 (60.53%) |              |     |
|------------------|----|-----------------------------------------------|----------------------------------------|--------------|-----|
| DROPPED MEMBERS  |    |                                               | FEMALE                                 | 532 (39.47%) |     |
| DECEASED         | 20 | CLICK HERE FOR CUMULATIVE                     | TOTAL FAMILY UNIT MEMBERS              |              | 321 |
| CLUB CANCELLED   | 13 | MEMBERSHIP DATA                               | EANWAY MEMBERS BANKING HALE            |              | 160 |
| OTHER 64         |    |                                               | FAMILY MEMBERS PAYING HALF DUES        |              | 168 |
| TOTAL            | 97 |                                               |                                        |              |     |